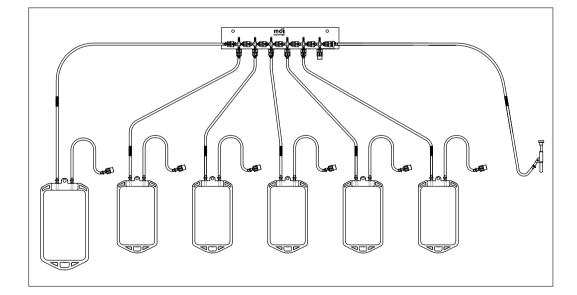

## Accessories

ASESS 25mm Sampling Port Connection for Single Sampling Port

In Gold Adapter - Sampling Port Connection for Two Sampling Ports

ASESS 50mm Sampling Port Connection for Five Sampling Ports

**ASESS Crimping and Cutting Tool** 

#### ASPC5005XXXXX01

50mm sampling port connection for both 1mm or 2mm needle, five sampling ports