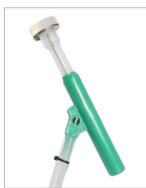

## Accessories

ASESS 25mm Sampling Port Connection for Single Sampling Port

In Gold Adapter - Sampling Port Connection for Two Sampling Ports

ASESS 50mm Sampling Port Connection for Five Sampling Ports

**ASESS Crimping and Cutting Tool** 

### **ASESS Crimping Tool**

CTLXXXXXXXXXX01 for pack size of 1

**ASESS CrimGard** Crimped Tube Cover CGCXXXXXXXXX02 for pack size of 10

ASESS Port Blind AASSBXXXXXXX02 for pack size of 10