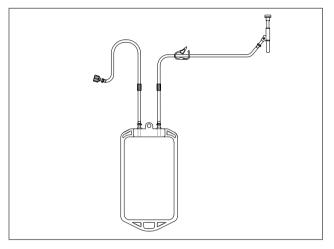

## A1359XXXXXSS301

5x250 mL sampling bags and 1x250 mL drain bag

### A1360XXXXXSS301

1x100mL sampling bag