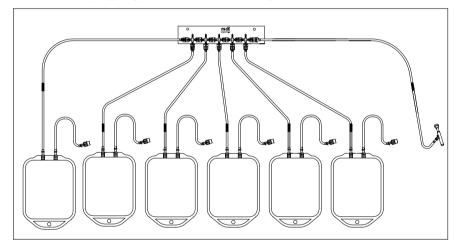

an be customized to suit user requirements regarding tubing sizes, sizes, sampling ports and vessel port. A technical feasibility of the required design is established based on available components and an initial drawing is proposed. Products prototyping and final approval leads to customized system realization. However, following standard ASESS sampling systems are also available.

## Gamma Sterile ASESS Aseptic Sampling Systems with 2mm Needle

#### A028XXXXXSS301

1x100 mL sampling bag





1x250 mL sampling bag



#### A044XXXXXSS301

5x100 mL sampling bags and 1x250 mL drain bag



#### A023XXXXXSS301

10x100 mL sampling bags and 2 x 250 mL drain bags



## Gamma Sterile ASESS Aseptic Sampling Systems with 1mm Needle

## A1359XXXXXSS301

5x250 mL sampling bags and 1x250 mL drain bag



### A1360XXXXXSS301

1x100mL sampling bag



## Accessories



ASESS 25mm Sampling Port Connection for Single Sampling Port



In Gold Adapter - Sampling Port Connection for Two Sampling Ports



ASESS 50mm Sampling Port Connection for Five Sampling Ports



**ASESS Crimping and Cutting Tool** 



**ASESS Port Blind** 



ASESS CrimpGard Crimped Tube Cover

## **Ordering Information: Accessories**

#### **ASESS Sampling Port Connection**

#### ASPC25XXXXXXX01

25mm sampling port connection for both 1mm or 2mm needle, single sampling port

#### ASPCIG02XXXXX01

Ingold Adapter - Sampling port connection for both 1mm or 2mm needle, two sampling ports

#### ASPCIG02XXLXX01

Ingold Adapter for Longer Ingold Ports- Sampling port connection for both 1mm or 2mm needle, two sampling ports

#### A