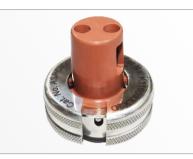

#### **ASESS Sampling Port Connection**

#### ASPC25XXXXXXX01

25mm sampling port connection for both 1mm or 2mm needle, single sampling port

#### ASPC5005XXXXX01

50mm sampling port connection for both 1mm or 2mm needle, five sampling ports