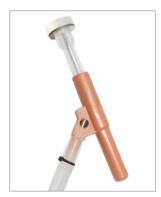

## **Needle Options**

**1mm Needle for standard fluids** 

**2mm Needle for viscous fluids** 

#### **Materials of Construction**

Bag : Multilayered Film type FBG-1

Tubing : Thermoplastic Elastomer

Platinum Cured Silicone

Septum : Platinum Cured Silicone

Needle : 316L SS

Sterility: Gamma Irradiated

> 100% Integrity tested