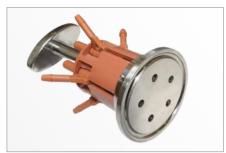

#### **ASESS Sampling Port Connection**

#### ASPC25XXXXXXX01

25mm sampling port connection for both 1mm or 2mm needle, single sampling port

#### ASPC5005XXXXX01

50mm sampling port connection for both 1mm or 2mm needle, five sampling ports