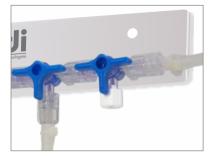

## Accessories

ASESS 25mm Sampling Port Connection for Single Sampling Port

In Gold Adapter - Sampling Port Connection for Two Sampling Ports

ASESS 50mm Sampling Port Connection for Five Sampling Ports

**ASESS Crimping and Cutting Tool** 

#### **ASESS Sampling Port Connection**

#### ASPCIG02XXXXX01

Ingold Adapter - Sampling port connection for both 1mm or 2mm needle, two sampling ports

#### ASPCIG02XXLXX01

Ingold Adapter for Longer Ingold Ports- Sampling port connection for both 1mm or 2mm needle, two sampling ports