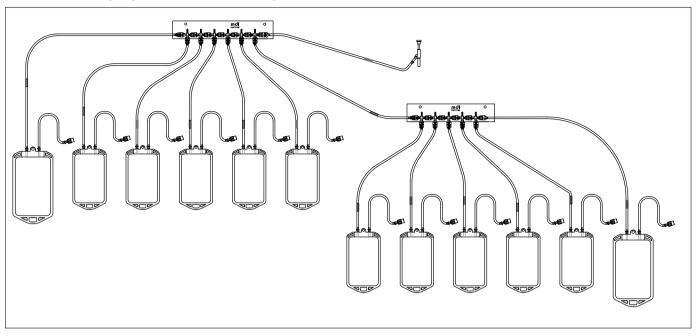

#### A023XXXXXSS301

10x100 mL sampling bags and 2 x 250 mL drain bags

## A1359XXXXXSS301

5x250 mL sampling bags and 1x250 mL drain bag