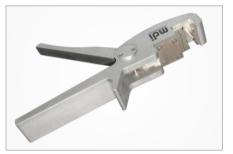

## Accessories

ASESS 25mm Sampling Port Connection for Single Sampling Port

In Gold Adapter - Sampling Port Connection for Two Sampling Ports

ASESS 50mm Sampling Port Connection for Five Sampling Ports

**ASESS Crimping and Cutting Tool** 

### **ASESS Crimping Tool**

CTLXXXXXXXXXX01 for pack size of 1

**ASESS CrimGard** Crimped Tube Cover CGCXXXXXXXXX02 for pack size of 10

ASESS Port Blind AASSBXXXXXXX02 for pack size of 10